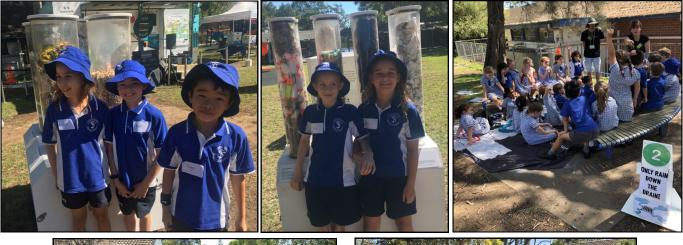

## Marion Blomfield Principal

On Wednesday students had fun learning about environmental issues when the Ocean Pods team visited our school.